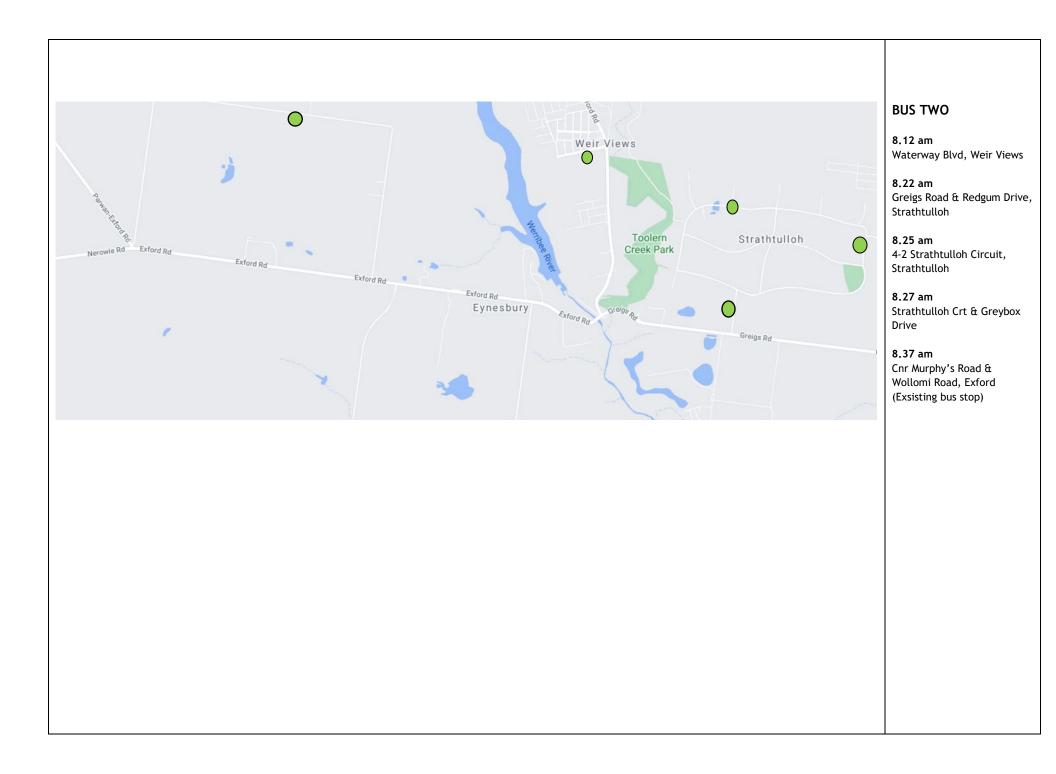

## 2024 - WEIR VIEWS TO EXFORD PS - beginning 31 January 2024

| BUS TWO - | MORNING ROUTE: DRIVER: Kim                            |                |
|-----------|-------------------------------------------------------|----------------|
| 8.12 am   | Depart - Waterway Blvd Weir Views                     |                |
| 8:22 am   | Depart - Cnr Greigs Road & Redgum Dr, Strathtullogh   |                |
| 8.25 am   | Depart - 4-2 Strathulloh Circuit, Strathtulloh        |                |
| 8.27 am   | Depart - Cnr Strathtulloh Circuit and Wedge-tailed Ct | Baselan Mania  |
| 8.37 am   | Depart - Cnr Murphy's Rd & Wollombi Road, Exford      |                |
| 8.45 am   | Arrive - Exford Primary School                        |                |
| BUS TWO - | AFTERNOON ROUTE: DRIVER: Kim                          |                |
| 3:30 pm   | Arrive - Exford Primary School                        |                |
| 3:35 pm   | Depart - Exford Primary School                        |                |
| 3.43 pm   | Arrive - Cnr Murphy's Rd & Wollombi Road, Exford      | Bundan Man (se |
| 3.50 pm   | Arrive - Cnr Greigs Road & Redgum Dr, Strathtullogh   |                |
| 3.53 pm   | Arrive - 4-2 Strathulloh Circuit, Strathtulloh        |                |
| 3.56 pm   | Arrive - Cnr Strathtulloh Circuit and Wedge-tailed Ct |                |
| 4.06 pm   | Arrive - Waterway Blvd Weir Views                     |                |
|           |                                                       |                |