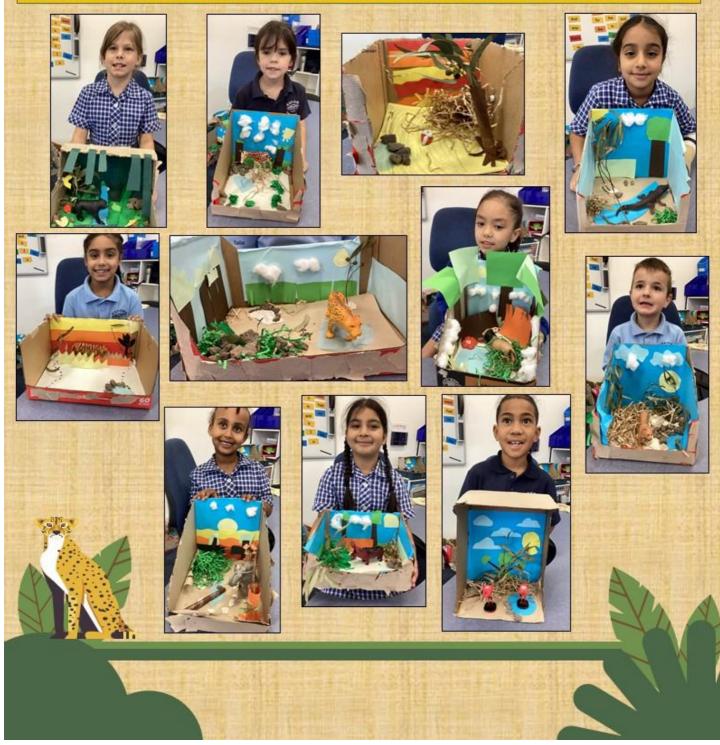

## Year 1-2 Ambrose Animal Habitat Dioramas.

In Year 1-2 we have been investigating wild animals after our visit to the Melbourne Zoo. We have written information reports about the animal's features, their diet and their habitat. To finish our unit we made a diorama for our chosen animal and shared our work with our families on the last day of Term 1.