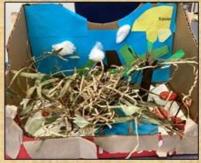

## Year 1-2 Ambrose Animal Habitat Dioramas.

In Year 1-2 we have been investigating wild animals after our visit to the Melbourne Zoo. We have written information reports about the animal's features, their diet and their habitat. To finish our unit we made a diorama for our chosen animal and shared our work with our families on the last day of Term 1.