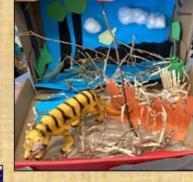

## Year 1-2 Ambrose Animal Habitat Dioramas.

In Year 1-2 we have been investigating wild animals after our visit to the Melbourne Zoo. We have written information reports about the animal's features, their diet and their habitat. To finish our unit we made a diorama for our chosen animal and shared our work with our families on the last day of Term 1.