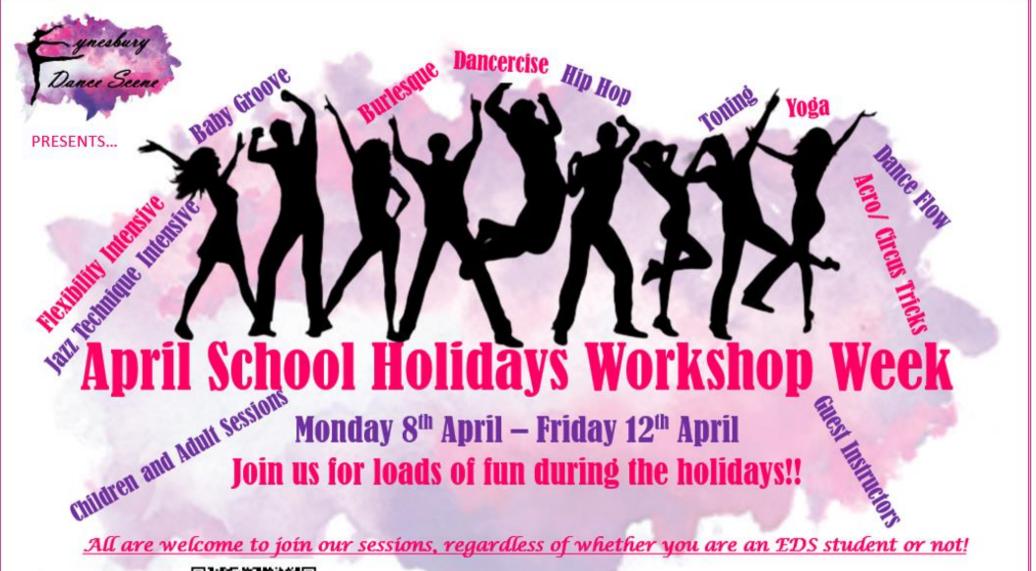

Prefer AfterSchool lessons? We can help with that too!

ph: 5367 6864 e: performingartsheadquarters@gmail.com www.pahq.com.au 5 Grant Street, BACCHUS MARSH

piano

Contact Ms Gem on <u>eyn.dance.scene@gmail.com</u> for more information or scan the QR Code to check out and register for the amazing sessions!

| MONDAY 8 <sup>th</sup> APRIL                                                                                                                      | TUESDAY 9 <sup>th</sup><br>APRIL                                                                                     | WEDNESDAY<br>10 <sup>th</sup> APRIL                                                                       | THURSDAY 11 <sup>th</sup><br>APRIL                                                                                                                         | FRIDAY 12 <sup>th</sup><br>APRIL                                                                                                                                                    |
|---------------------------------------------------------------------------------------------------------------------------------------------------|----------------------------------------------------------------------------------------------------------------------|-----------------------------------------------------------------------------------------------------------|------------------------------------------------------------------------------------------------------------------------------------------------------------|-------------------------------------------------------------------------------------------------------------------------------------------------------------------------------------|
| @ Studio 16                                                                                                                                       | @ Studio 16                                                                                                          | @ Studio 16                                                                                               | @ Studio 16                                                                                                                                                | @ Studio 16                                                                                                                                                                         |
| Ms Jennifer<br>Toner                                                                                                                              | More sessions may be added<br>over the coming weeks so STAY<br>TUNED to Facebook posts from<br>Eynesbury Dance Scene | Dance Sume                                                                                                | <u>9am – 9.30am</u><br>Baby Groove<br>2yrs – 4yrs and Adult<br>30 mins \$8<br>With Ms Gem                                                                  | <u>10am - 10.45am</u><br><b>Dance with Me</b><br>Any Age and Adult<br>45 mins \$10<br>With Ms Gem                                                                                   |
| <u>11am - 12am</u><br>Junior Acro/ Circus Tricks<br>5yrs - 10yrs<br>60 mins \$14<br>With Ms Jenny                                                 | <u>11am - 12am</u><br>Junior Flexibility Intensive<br>6yrs - 10yrs<br>60 mins \$14<br>With Ms Gem                    | <u>11am - 12am</u><br>Junior Jazz Intensive<br>6yrs - 10yrs<br>60 mins \$14<br>With Miss Chloe            | BUKI'S<br>DANCE & FITNESS<br>bukisdancestudio.com                                                                                                          | <u>11am - 12am</u><br>EDS Dance Party<br>Open Age<br>60 mins \$6<br>With Ms Gem                                                                                                     |
| 1pm - 2pmTeen Acro/ Circus Tricks11yrs - 18yrs60 mins\$16With Ms Jenny                                                                            | <u>1pm - 2pm</u><br>Teen Flexibility Intensive<br>11yrs - 18yrs<br>60 mins \$16<br>With Ms Gem                       | <u>1pm - 2pm</u><br>Teen Jazz Intensive<br>11yrs - 18yrs<br>60 mins \$16<br>With Miss Chloe               | <u>3,30pm – 4.15pm</u><br>Junior Hip Hop<br>5yrs – 10yrs<br>60 mins \$14<br>With Ms Buki                                                                   | <u>Ms Gem-</u> EDS Owner<br><u>Miss Chloe-</u> EDS Teacher<br><u>Ms Jenny-</u> EDS Dance<br>Mentor- in- Residence meaning                                                           |
| <u>2.30pm - 3.30pm</u><br>Open Ballet Intensive<br>Syrs - 18yrs<br>60 mins \$15<br>With Miss Jenny                                                | To register for sessions please<br>scan the QR code below:                                                           | E Das                                                                                                     | <u>4.15pm - 5.00pm</u><br>Teen Hip Hop<br>11yrs - 18yrs<br>60 mins \$16<br>With Ms Buki                                                                    | she is a guest instructor with a<br>wealth of knowledge and<br>experience in the Performing<br>Arts Industry, including<br>owning her own Ballet School,<br>and Pole studio and who |
| For more information about each<br>session and instructors please<br>contact Ms Gem on<br>- 0417 619 869 or<br>- <u>evn.dance.scene@gmail.com</u> |                                                                                                                      | <u>6.30pm - 7.15pm</u><br>Burlesque<br>Older Teen and Adult<br>45 mins \$18<br>With Miss Chloe            | <u>6.30pm - 7.15pm</u><br>Beginner Yoga<br>Older Teen and Adult<br>45 mins \$16<br>With Ms Jenny                                                           | provides ongoing help and<br>support to the EDS students<br>behind the scenes.<br><u>Ms Buki-</u> Owner of Buki's<br>dance school in Sunbury and                                    |
| 7.30pm - 8.15pm<br>Dancercise<br>Older Teen and Adult<br>45 mins \$15 - \$18<br>With Ms Gem                                                       |                                                                                                                      | <u>7.30pm - 8.15pm</u> Dance Flow       Older Teen and Adult       45 mins     \$16       With Miss Chloe | 7.30pm - 8.15pm<br>Yoga<br>Older Teen and Adult<br>45 mins \$16<br>With Ms Jenny                                                                           | <ul> <li>who we are very honoured to have as a guest instructor for Hip Hop.</li> <li>All instructors and</li> </ul>                                                                |
| 8.15pm - 9pm<br><b>Tone and Stretch (TNS)</b><br>Older Teen and Adult<br>45 mins \$15 - \$18<br>With Ms Gem                                       | Bank Transfer or PayPal is<br>available for payment.                                                                 | Studio 16 is located at 16<br>Lilydale Avenue in<br>Eynesbury                                             | Sessions may be collapsed/<br>cancelled depending on<br>registration numbers.<br>Confirmation of sessions will<br>be made on Friday 5 <sup>th</sup> April. | teachers are qualified<br>and experienced and<br>hold a WWCC and<br>First Aid Qualification.                                                                                        |